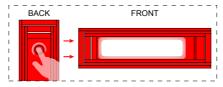

#### Operation Instruction

1.Press power switch ① one time to turn on the lamp. The light will be on 30% brightness. This mode is suitable for watching.

2.Press ① second time,the light will change to be on 60% brightness.

This mode is suitable for reading.

3.Press ① third time, the light will change to be on 100% brightness.

This mode is suitable for writing.

4.Press ① fourth time to turn off the lamp.