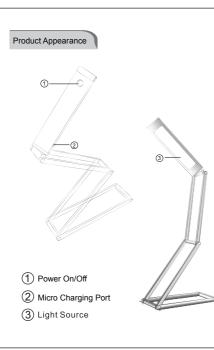

#### Operation Instruction

1.Press power switch ① one time to turn on the lamp. The light will be on 30% brightness. This mode is suitable for watching.

2.Press ① second time,the light will change to be on 60% brightness.

This mode is suitable for reading.

3.Press ① third time, the light will change to be on 100% brightness.

This mode is suitable for writing.

4.Press ① fourth time to turn off the lamp.