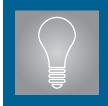

Integrated LED Recessed Fixture

# STKD43KW6

X6

- Integrated LED.
- Compact and flexible fixture designed for ceiling clearance of 1 ¼" (32 mm) and more.
- Insulated ceiling rated for direct contact with insulation.
- · Suitable for damp locations.
- Dimmable (compatible with most dimmers).