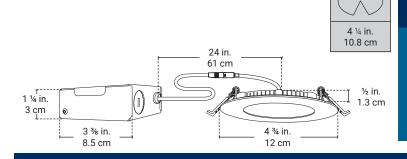

## Lighting source

|  | Power      | 8W ~ 120V  |
|--|------------|------------|
|  | Brightness | 650 Lumens |
|  | Color      | 4000K      |
|  | Lifespan   | 25 000 hrs |

Dimensions

4 ¾ in.

12 cm

1.3 cm

4 ¼ in.

10.8 cm

½ in.

| clearance | Finish |      |             |
|-----------|--------|------|-------------|
| ulation.  |        | Trim | Matte White |
|           |        |      |             |

Trim Diameter

**Cutout Diameter** 

Trim Height