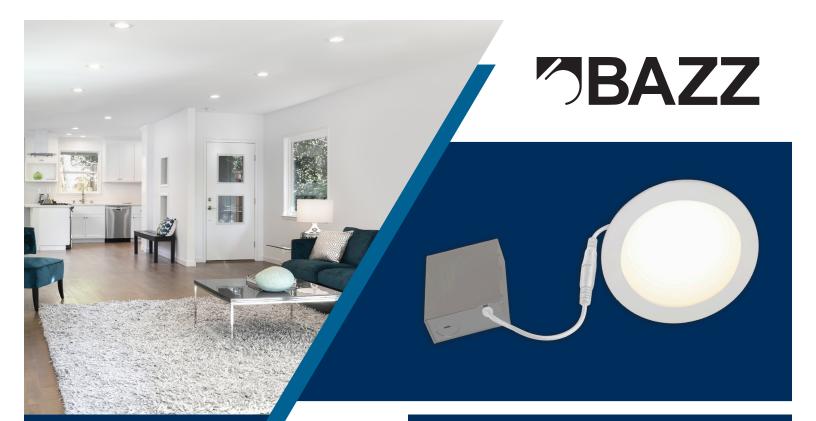

# Integrated LED Recessed Fixture

### DISK703KW

- Integrated LED.
- Compact and flexible fixture designed for ceiling clearance of 1 %" (41 mm) and more.
- Insulated ceiling rated for direct contact with insulation.
- Suitable for wet locations.
- Airtight.
- Dimmable (compatible with most dimmers).

## Lighting source

| Power      | 12W ~ 120V  |
|------------|-------------|
| Brightness | 1000 Lumens |
| Color      | 3000K       |
| Lifespan   | 35 000 hrs  |