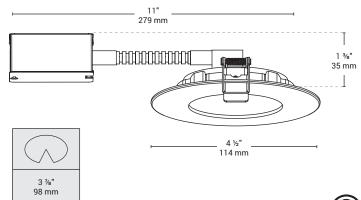

### Installation

Min. clearance above ceiling space: 1 5/8"\* \* With drywall thickness of ½"

For ceiling thickness: 1/8" - 1"