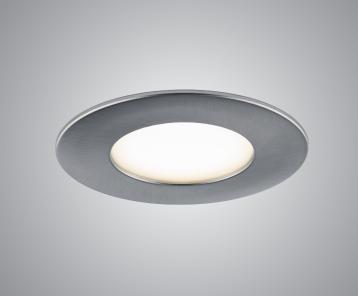

# **BAZZ** LED SLIM SLWDR4B Recessed Fixture

#### Lighting source

Integrated LED 11W - 700 lumens ±3000K to/à ±2200K Included Dimmable

## Trim finish

Brushed Chrome

Other finishes SLWDR4W: Matte White SLWDR4BK: Matte Black

### Installation

Min. clearance above ceiling space: 1 5/8"\* \* With drywall thickness of ½"

For ceiling thickness: 1/8" - 1"

## **Features**

- Insulated ceiling rated for direct contact with insulation
- Suitable for damp location
- Compact and flexible fixture designed for ceiling clearance of 1  $5\!\!\!/ s^{*}$  (41 mm) and more
- Warm dimming ±3000K to/à ±2200K
- Energy Star certified