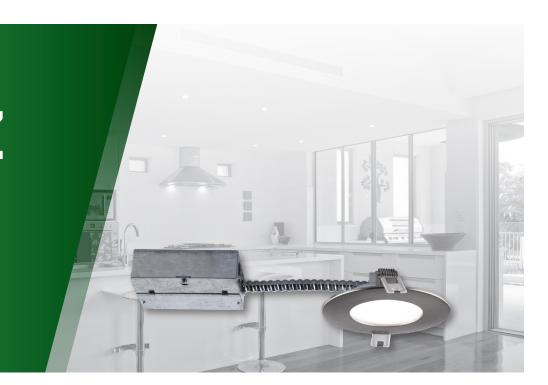

# **BAZZ** LED SLIM SLWDR4B Recessed Fixture

## **Features**

- Insulated ceiling rated for direct contact with insulation
- Suitable for damp location
- Compact and flexible fixture designed for ceiling clearance of 1  $5\!\!\!/ s^{*}$  (41 mm) and more
- Warm dimming ±3000K to/à ±2200K
- Energy Star certified