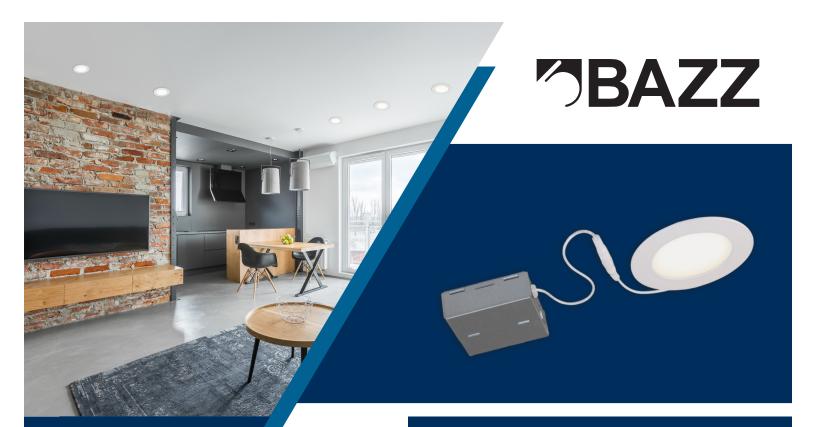

## Integrated LED Recessed Fixture

#### **SLDSKB4W**

- Integrated LED.
- Compact and flexible fixture designed for ceiling clearance of 1 ¼" (32 mm) and more.
- Insulated ceiling rated for direct contact with insulation.
- · Suitable for wet locations.
- · Airtight.
- Dimmable (compatible with most dimmers).

### Lighting source

| Power      | 11W ~ 120V |
|------------|------------|
| Brightness | 750 Lumens |
| Color      | 3000K      |
| Lifespan   | 35 000 hrs |