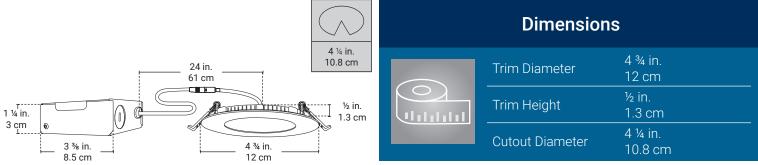

## SLDSKB4W4 X4

- Integrated LED.
- Compact and flexible fixture designed for ceiling clearance of 1 ¼" (32 mm) and more.

- · Insulated ceiling rated for direct contact with insulation
- Suitable for wet locations.
- Airtight.
- Dimmable (compatible with most dimmers).

## Lighting source

|  | Power      | 11W ~ 120V |  |
|--|------------|------------|--|
|  | Brightness | 750 Lumens |  |
|  | Color      | 3000K      |  |
|  | Lifespan   | 35 000 hrs |  |

| ling clearance | Finish |      |  |             |
|----------------|--------|------|--|-------------|
| insulation.    |        | Trim |  | Matte White |
|                |        |      |  |             |