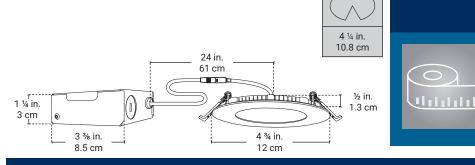

## Lighting source

|  | Power      | 8W ~ 120V  |
|--|------------|------------|
|  | Brightness | 650 Lumens |
|  | Color      | 3000K      |
|  | Lifespan   | 25 000 hrs |

Dimensions

4 ¾ in.

12 cm

1.3 cm

4 ¼ in.

10.8 cm

½ in.

| learance | Finish |             |
|----------|--------|-------------|
| lation.  | Trim   | Matte White |
|          |        |             |

Trim Diameter

**Cutout Diameter** 

Trim Height