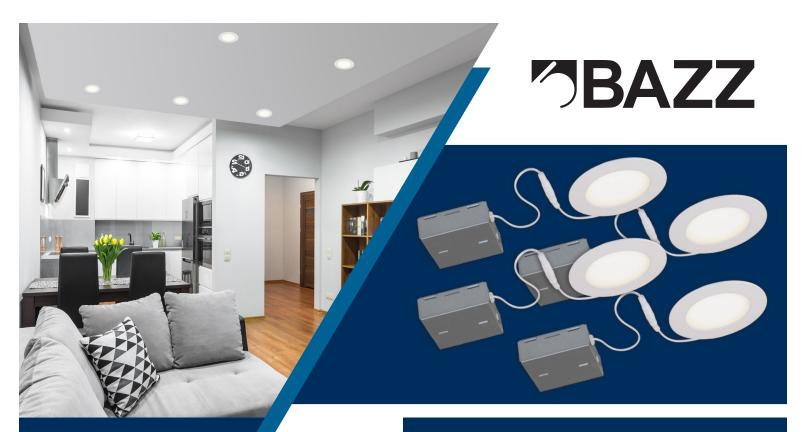

## Integrated LED Recessed Fixture

## STKD43KW4 X4

- Integrated LED.
- Compact and flexible fixture designed for ceiling clearance of 1 ¼" (32 mm) and more.
- Insulated ceiling rated for direct contact with insulation.
- Suitable for damp locations.
- Dimmable (compatible with most dimmers).

## Lighting source

|  | Power      | 8W ~ 120V  |
|--|------------|------------|
|  | Brightness | 650 Lumens |
|  | Color      | 3000K      |
|  | Lifespan   | 25 000 hrs |

Dimensions

4 ¾ in.

12 cm

1.3 cm