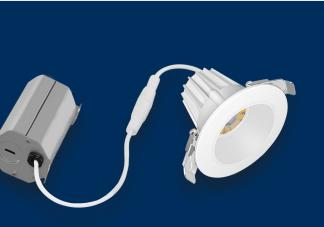

## Integrated LED Recessed Fixture

## **DISK2W**

- Complete integrated LED recessed fixture.
- Insulated ceiling rated for direct contact with insulation.
- For all interior and exterior applications.
- Suitable for damp locations.
- Dimmable (compatible with most dimmers).