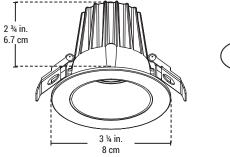

## Lighting source

|   | Power      | 8W ~ 120V AC |
|---|------------|--------------|
|   | Brightness | 550 Lumens   |
|   | Color      | 3000K        |
| ₽ | Lifespan   | 35 000 Hours |

|  | Dimension       | S                 |
|--|-----------------|-------------------|
|  | Trim diameter   | 3 ¼ in.<br>8 cm   |
|  | Height          | 2 ¾ in.<br>6.7 cm |
|  | Cutout diameter | 2 ½ in.<br>6.5 cm |