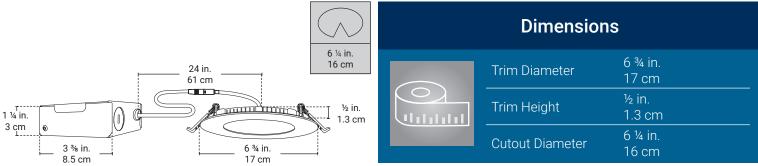

| nce | Finish |      |             |
|-----|--------|------|-------------|
|     |        | Trim | Matte White |