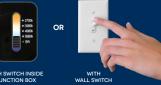

## DISK4CCT6W

- Integrated LED.
- Compact and flexible fixture designed for ceiling clearance of 1 <sup>5</sup>/<sub>8</sub>" (41 mm) and more.

L

- Insulated ceiling rated for direct contact with insulation.
- Suitable for wet locations.
- CCT color adjustable with switch inside junction box or wall switch.
- Dimmable (compatible with most dimmers).