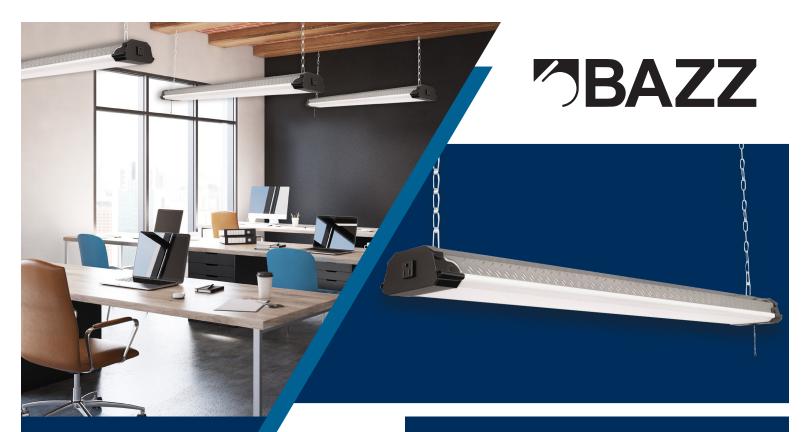

# Integrated LED Shop Light

## PSHOP1CH

- Energy saving integrated LED.
- · Rugged treaplate design chassis with bright chrome finish.
- Built-in15 Amp convenience outlet can be used to link up to 8 units.
- 16 in. hanging chain, power cord and pull switch included.
- Easy On/Off pull chain.
- Not dimmable.

# 3 in. 8 cm 16 in. 40.6 cm 6 1/4 in. 16 cm

# Lighting source

| Power      | 50W ~ 120V  |
|------------|-------------|
| Brightness | 5000 Lumens |
| Color      | 4000K       |
| Lifespan   | 50 000 hrs  |

#### **Finish**

| Structure | Metal chrome<br>stamped finish |
|-----------|--------------------------------|
| Diffuser  | White                          |

### **Dimensions**

| Length | 46 in.<br>117 cm |
|--------|------------------|
| Width  | 6 ¼ in<br>16 cm  |
| Height | 3 in.<br>8 cm    |

6000 Boulevard Thimens Saint-Laurent, Qc Canada, H4S 1S5 1.800.931.4470 www.bazz.ca