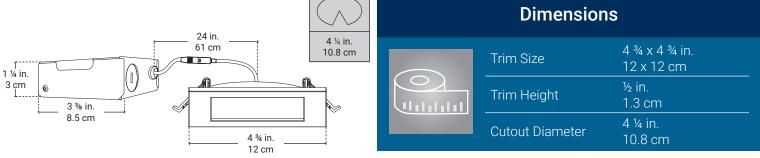

## Lighting source

|  | Power      | 10W ~ 120V   |
|--|------------|--------------|
|  | Brightness | 650 Lumens   |
|  | Color      | 3000K        |
|  | Lifespan   | 35 000 Hours |

| g clearance | Finish |      |             |
|-------------|--------|------|-------------|
| sulation.   |        | Trim | Matte White |
|             |        |      |             |