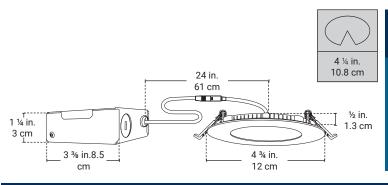

## Finish Trim Matte White

| Dimensions |                 |                    |
|------------|-----------------|--------------------|
|            | Trim Diameter   | 4 ¾ in.<br>12 cm   |
|            | Trim Height     | ½ in.<br>1.3 cm    |
|            | Cutout Diameter | 4 ¼ in.<br>10.8 cm |